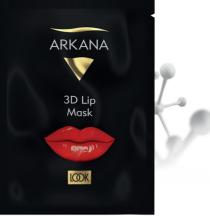

## 3D Lip Mask

sachete - 1 piece

hyaluronic acid, ceramide concentrate (1, 3, 6II), extract from Imperata cylindrica fotosphirosin, cholesterol, biotin, arginine, urea, allantoin

- made of elastic bionanocellulose
- contains hyaluronic acid and ceramide concentrate (1, 3, 6II)
   soothes irritation, inflammation
- lowers skin temperature

#### Indications:

- once a week for lip care
   after lip filling and permanent make-up procedures
   banquet treatment

- Recommended especially for care dry and chapped lips.
- Recommended during dermatological treatment.
- oothes irritation, accelerated regeneration after aesthetic treatments.